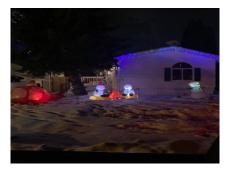

## **Christmas Festivities!**

## 1ST ANNUAL FESTIVAL OF TREE AND CAROLING

The Edmonton Evergreen Association gives a big "Thank You" to those Community members that came out to see the trees and participated in the Caroling

Winners of Draws: Parkbridge Tree was Crystal Cooper; 200 pass was Halo Ratto; Craft Basket was Amber Ramsay; Candle was Brittany Aok; Jam was Katie Forbes; two winners each received Banana Bread! Congratulations to Everyone!!

We would like to "<u>Give a Big Thanks</u>" to the EECA Exec Committee, Anita Dombrowski, Barb Carlson, for helping to decorate Hall and Trees for our Festival of Trees Event. Margaret Lamb & Darcy Pauluski for making the delicious banana bread.

We hope to have both Cori Ramsey and Barb Carlson playing piano, plus we have ideas for next year too!!

Winners of the Evergreen Community Association Christmas Lights

1st Place - \$100 visa goes to #540 2nd Place - \$50 Visa goes to #486 3rd Place - \$25 VISA goes to #490

*Consultation prizes \$10 Tim Hortons goes to #24 and #157* 

Honorable mentions to: 141, 143, 180, 324, 380, 457, 475, 562, 575, 632

Great Job to the EECA Treasurer and Secretary to their contribution to the Christmas Light Festivities!