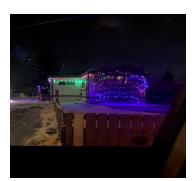

## **Christmas Festivities!**

## 1ST ANNUAL FESTIVAL OF TREE AND CAROLING

The Edmonton Evergreen Association gives a big "Thank You" to those Community members that came out to see the trees and participated in the Caroling

Winners of Draws: Parkbridge Tree was Crystal Cooper; 200 pass was Halo Ratto; Craft Basket was Amber Ramsay; Candle was Brittany Aok; Jam was Katie Forbes; two winners each received Banana Bread! Congratulations to Everyone!!

We would like to "<u>Give a Big Thanks</u>" to the EECA Exec Committee, Anita Dombrowski, Barb Carlson, for helping to decorate Hall and Trees for our Festival of Trees Event. Margaret Lamb & Darcy Pauluski for making the delicious banana bread.

We hope to have both Cori Ramsey and Barb Carlson playing piano, plus we have ideas for next year too!!

Winners of the Evergreen Community Association Christmas Lights

1st Place - \$100 visa goes to #540 2nd Place - \$50 Visa goes to #486 3rd Place - \$25 VISA goes to #490

*Consultation prizes \$10 Tim Hortons goes to #24 and #157* 

Honorable mentions to: 141, 143, 180, 324, 380, 457, 475, 562, 575, 632

Great Job to the EECA Treasurer and Secretary to their contribution to the Christmas Light Festivities!