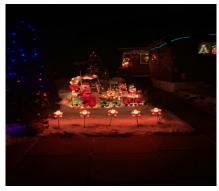

## **Christmas Festivities!**

## 1ST ANNUAL FESTIVAL OF TREE AND CAROLING

The Edmonton Evergreen Association gives a big "Thank You" to those Community members that came out to see the trees and participated in the Caroling

Winners of Draws: Parkbridge Tree was Crystal Cooper; 200 pass was Halo Ratto; Craft Basket was Amber Ramsay; Candle was Brittany Aok; Jam was Katie Forbes; two winners each received Banana Bread! Congratulations to Everyone!!

We would like to "<u>Give a Big Thanks</u>" to the EECA Exec Committee, Anita Dombrowski, Barb Carlson, for helping to decorate Hall and Trees for our Festival of Trees Event. Margaret Lamb & Darcy Pauluski for making the delicious banana bread.

We hope to have both Cori Ramsey and Barb Carlson playing piano, plus we have ideas for next year too!!

Winners of the Evergreen Community Association Christmas Lights

1st Place - \$100 visa goes to #540 2nd Place - \$50 Visa goes to #486 3rd Place - \$25 VISA goes to #490

*Consultation prizes \$10 Tim Hortons goes to #24 and #157* 

Honorable mentions to: 141, 143, 180, 324, 380, 457, 475, 562, 575, 632

Great Job to the EECA Treasurer and Secretary to their contribution to the Christmas Light Festivities!